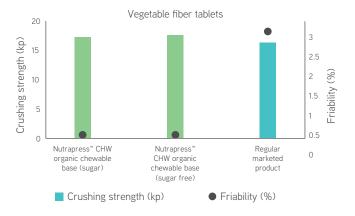

# Nutrapress™ CHW organic chewable base technical demonstrations

Comparing the same individual organic ingredients vs. Nutrapress™ CHW organic chewable base, Nutrapress™ CHW organic chewable base provides exceptional product performance, enabling robust tablets.

20 Crushing strength (kp) 15 Friability (%) 5 4 3 2 Nutrapress™ CHW Organic Nutrapress" Organic ingredient CHW organic ingredient organic chewable (sugar free) chewable base (sugar) base (sugar) (sugar free) Crushing strength (kp) • Friability (%)

In a comparison to a similar organic market product, Nutrapress™ CHW organic chewable base demonstrates parity crushing strength with low tablet friability.